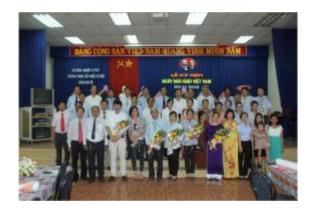

Figure 6: touch table after the final examination. The grade 20 is the maximum.

Figure 7. final ceremony in the school grounds of school of Agraministeriums in Vietnam near Saigon.

54 trainees were trained in Vietnam to the system WIAP