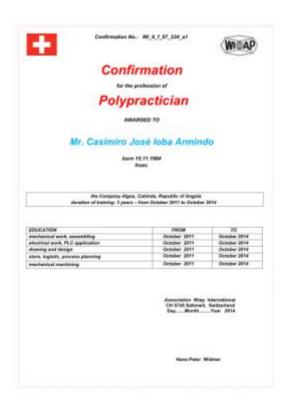

## **Education diplomas WIAP System**

Figure 1: People / skilled workers in training at WIAP adults primarily training 4 maintenance people and 35 Berufssleute / machinists and 8 CNC skilled workers were eye forms in Angola after the system WIAP