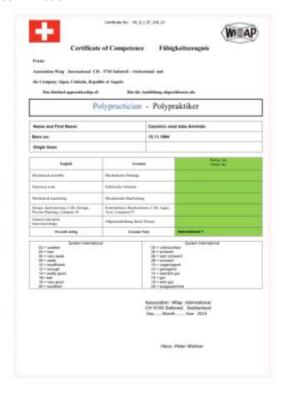

Figure 4: average yards information. Many such training leaves created the WIAP that people, in stages can be trained individual, chaotic.

Figure 5: Certifikate system when the tests are completed, the trained receives such a confirmation.