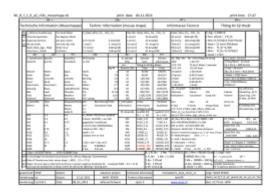

Figure 3: training leaves. Lots of information, mouse solution. About 1000 sheets are in the teaching program of WIAP

| MACHINE   Ministration   Machine   Ministration     |                                  | -             | Di-                      |                 |               |       |                              |      |      |      |                       |       |            |                      |  |  |
|--------------------------------------------------------------------------------------------------------------------------------------------------------------------------------------------------------------------------------------------------------------------------------------------------------------------------------------------------------------------------------------------------------------------------------------------------------------------------------------------------------------------------------------------------------------------------------------------------------------------------------------------------------------------------------------------------------------------------------------------------------------------------------------------------------------------------------------------------------------------------------------------------------------------------------------------------------------------------------------------------------------------------------------------------------------------------------------------------------------------------------------------------------------------------------------------------------------------------------------------------------------------------------------------------------------------------------------------------------------------------------------------------------------------------------------------------------------------------------------------------------------------------------------------------------------------------------------------------------------------------------------------------------------------------------------------------------------------------------------------------------------------------------------------------------------------------------------------------------------------------------------------------------------------------------------------------------------------------------------------------------------------------------------------------------------------------------------------------------------------------------|----------------------------------|---------------|--------------------------|-----------------|---------------|-------|------------------------------|------|------|------|-----------------------|-------|------------|----------------------|--|--|
| Marie Minutes   100   100   100   100   100   100   100   100   100   100   100   100   100   100   100   100   100   100   100   100   100   100   100   100   100   100   100   100   100   100   100   100   100   100   100   100   100   100   100   100   100   100   100   100   100   100   100   100   100   100   100   100   100   100   100   100   100   100   100   100   100   100   100   100   100   100   100   100   100   100   100   100   100   100   100   100   100   100   100   100   100   100   100   100   100   100   100   100   100   100   100   100   100   100   100   100   100   100   100   100   100   100   100   100   100   100   100   100   100   100   100   100   100   100   100   100   100   100   100   100   100   100   100   100   100   100   100   100   100   100   100   100   100   100   100   100   100   100   100   100   100   100   100   100   100   100   100   100   100   100   100   100   100   100   100   100   100   100   100   100   100   100   100   100   100   100   100   100   100   100   100   100   100   100   100   100   100   100   100   100   100   100   100   100   100   100   100   100   100   100   100   100   100   100   100   100   100   100   100   100   100   100   100   100   100   100   100   100   100   100   100   100   100   100   100   100   100   100   100   100   100   100   100   100   100   100   100   100   100   100   100   100   100   100   100   100   100   100   100   100   100   100   100   100   100   100   100   100   100   100   100   100   100   100   100   100   100   100   100   100   100   100   100   100   100   100   100   100   100   100   100   100   100   100   100   100   100   100   100   100   100   100   100   100   100   100   100   100   100   100   100   100   100   100   100   100   100   100   100   100   100   100   100   100   100   100   100   100   100   100   100   100   100   100   100   100   100   100   100   100   100   100   100   100   100   100   100   100   100   100   100   100   100   100   100   100   100   100      | Meter per Minuta<br>Meter Minute |               |                          |                 | g Speed Info  |       | Informacia                   |      |      |      | tiding vidit or other |       |            |                      |  |  |
| MACHINE   Ministration   Machine   Ministration     |                                  |               |                          |                 | 90-           |       |                              |      |      |      | Topo                  | Manny |            |                      |  |  |
| March   February   September   |                                  |               |                          |                 | 800           |       |                              |      |      |      |                       | Pier  | (Springer) |                      |  |  |
| March   Marc   |                                  |               |                          |                 | 100           | Act   | No                           | Ass  |      | As-  | Delegal               | 1860  | Ayeare     | Sea Co               |  |  |
|                                                                                                                                                                                                                                                                                                                                                                                                                                                                                                                                                                                                                                                                                                                                                                                                                                                                                                                                                                                                                                                                                                                                                                                                                                                                                                                                                                                                                                                                                                                                                                                                                                                                                                                                                                                                                                                                                                                                                                                                                                                                                                                                |                                  |               |                          | They            | 754           | Traje | Nyempi                       | 1144 |      |      | 9560                  | WY    |            |                      |  |  |
| 2   01   10   10   10   10   10   10                                                                                                                                                                                                                                                                                                                                                                                                                                                                                                                                                                                                                                                                                                                                                                                                                                                                                                                                                                                                                                                                                                                                                                                                                                                                                                                                                                                                                                                                                                                                                                                                                                                                                                                                                                                                                                                                                                                                                                                                                                                                                           | -4                               |               | - 0-                     |                 |               |       |                              |      | _    |      | _                     |       | _          | -                    |  |  |
| Delicion   Valuation   Valua   | 3                                | 40.0m         | will be                  | An habitum ster | Tribugil minu | 30    | 34                           | 10   |      | - 11 | 26                    | 16    | 10         | 10                   |  |  |
| 2                                                                                                                                                                                                                                                                                                                                                                                                                                                                                                                                                                                                                                                                                                                                                                                                                                                                                                                                                                                                                                                                                                                                                                                                                                                                                                                                                                                                                                                                                                                                                                                                                                                                                                                                                                                                                                                                                                                                                                                                                                                                                                                              | 3.1                              | M. Service    | TO LOCAL                 | Montan          | No. in        | - 11  | - 11                         | -    | -    | - 41 | -77                   | -     | - 100      | - 10                 |  |  |
|                                                                                                                                                                                                                                                                                                                                                                                                                                                                                                                                                                                                                                                                                                                                                                                                                                                                                                                                                                                                                                                                                                                                                                                                                                                                                                                                                                                                                                                                                                                                                                                                                                                                                                                                                                                                                                                                                                                                                                                                                                                                                                                                |                                  |               | No extra                 | NAME AND A      |               |       |                              |      |      |      |                       |       |            | -                    |  |  |
| Decision   State   S   |                                  |               |                          |                 |               |       |                              |      |      |      |                       |       |            |                      |  |  |
|                                                                                                                                                                                                                                                                                                                                                                                                                                                                                                                                                                                                                                                                                                                                                                                                                                                                                                                                                                                                                                                                                                                                                                                                                                                                                                                                                                                                                                                                                                                                                                                                                                                                                                                                                                                                                                                                                                                                                                                                                                                                                                                                | ~                                |               |                          |                 |               |       |                              |      |      |      |                       |       |            | _                    |  |  |
|                                                                                                                                                                                                                                                                                                                                                                                                                                                                                                                                                                                                                                                                                                                                                                                                                                                                                                                                                                                                                                                                                                                                                                                                                                                                                                                                                                                                                                                                                                                                                                                                                                                                                                                                                                                                                                                                                                                                                                                                                                                                                                                                |                                  |               |                          |                 |               |       |                              |      |      |      |                       |       |            | -                    |  |  |
| 22                                                                                                                                                                                                                                                                                                                                                                                                                                                                                                                                                                                                                                                                                                                                                                                                                                                                                                                                                                                                                                                                                                                                                                                                                                                                                                                                                                                                                                                                                                                                                                                                                                                                                                                                                                                                                                                                                                                                                                                                                                                                                                                             |                                  |               |                          |                 |               |       |                              |      |      |      |                       |       |            |                      |  |  |
| 1                                                                                                                                                                                                                                                                                                                                                                                                                                                                                                                                                                                                                                                                                                                                                                                                                                                                                                                                                                                                                                                                                                                                                                                                                                                                                                                                                                                                                                                                                                                                                                                                                                                                                                                                                                                                                                                                                                                                                                                                                                                                                                                              |                                  |               |                          |                 |               |       |                              |      |      |      |                       |       |            |                      |  |  |
|                                                                                                                                                                                                                                                                                                                                                                                                                                                                                                                                                                                                                                                                                                                                                                                                                                                                                                                                                                                                                                                                                                                                                                                                                                                                                                                                                                                                                                                                                                                                                                                                                                                                                                                                                                                                                                                                                                                                                                                                                                                                                                                                |                                  |               |                          |                 |               |       |                              |      |      |      |                       |       |            |                      |  |  |
|                                                                                                                                                                                                                                                                                                                                                                                                                                                                                                                                                                                                                                                                                                                                                                                                                                                                                                                                                                                                                                                                                                                                                                                                                                                                                                                                                                                                                                                                                                                                                                                                                                                                                                                                                                                                                                                                                                                                                                                                                                                                                                                                |                                  |               |                          |                 |               |       |                              |      |      |      |                       |       |            | 3                    |  |  |
|                                                                                                                                                                                                                                                                                                                                                                                                                                                                                                                                                                                                                                                                                                                                                                                                                                                                                                                                                                                                                                                                                                                                                                                                                                                                                                                                                                                                                                                                                                                                                                                                                                                                                                                                                                                                                                                                                                                                                                                                                                                                                                                                | П                                |               | $\rightarrow$            | =               |               |       |                              |      |      |      | _                     |       |            |                      |  |  |
| deat Table                                                                                                                                                                                                                                                                                                                                                                                                                                                                                                                                                                                                                                                                                                                                                                                                                                                                                                                                                                                                                                                                                                                                                                                                                                                                                                                                                                                                                                                                                                                                                                                                                                                                                                                                                                                                                                                                                                                                                                                                                                                                                                                     |                                  | OrderAl Total |                          | 5 to            |               | Q     | 100                          | ₩.   | 11-5 | Ros. |                       |       |            |                      |  |  |
|                                                                                                                                                                                                                                                                                                                                                                                                                                                                                                                                                                                                                                                                                                                                                                                                                                                                                                                                                                                                                                                                                                                                                                                                                                                                                                                                                                                                                                                                                                                                                                                                                                                                                                                                                                                                                                                                                                                                                                                                                                                                                                                                |                                  |               |                          |                 |               |       |                              |      |      |      | 600 to \$11.104       |       |            |                      |  |  |
| Strip: Type (State 1995   Martinipage   Minimizer 1995   Stripely College (State 1995   Martinipage   Minimizer 1995   Stripely College (State 1995   Minimizer |                                  |               | Amiros in Source (ALLES) |                 |               |       | defined binary over \$ 1.5.5 |      |      |      |                       |       |            | later of 1 from Nove |  |  |